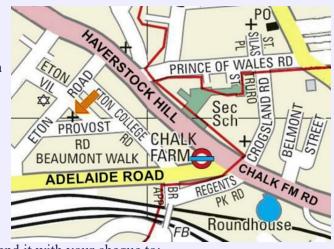

You may care to detach this part of the page for reference. Don't forget, we are now at: **St Saviour, Eton Road, NW3 4SU**, a few minutes walk from Chalk Farm tube station which is on the Edgware Branch of the Northern line. For drivers there is unrestricted parking in the vicinity of the church after 18:30 Mon-Fri and after 13:30 on Saturdays. There are pubs and restaurants on nearby Haverstock Hill, Chalk Farm Road and Regents Park Road. St Saviour has disabled access and ample lavatory facilities. More information at <a href="mailto:stsaviourhampstead.org.uk">stsaviourhampstead.org.uk</a>